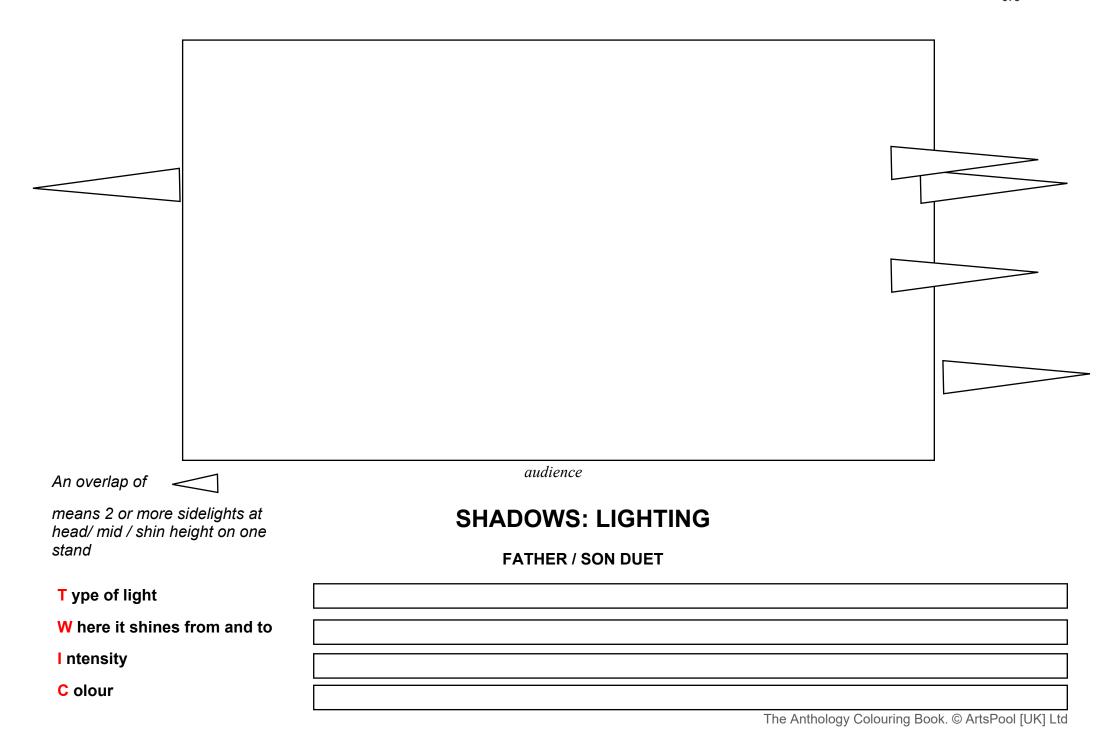

# **SHADOWS: LIGHTING**

## **SON SOLO**

| T ype of light               |  |
|------------------------------|--|
| W here it shines from and to |  |
| I ntensity                   |  |
| C olour                      |  |