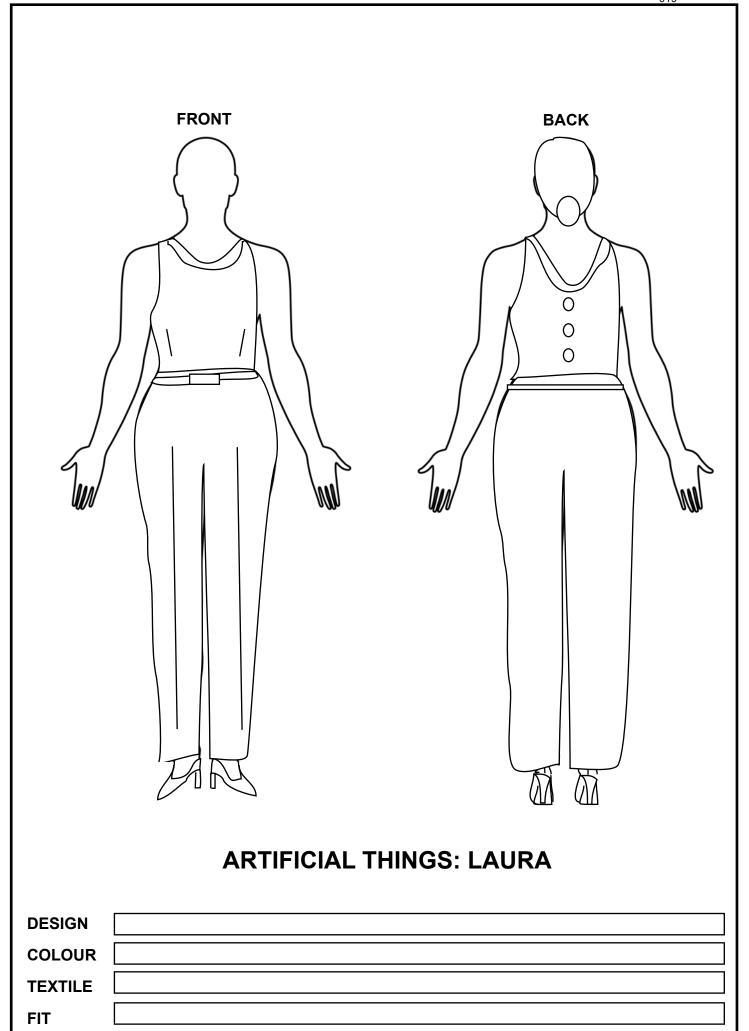

## **Artificial Things**

Costume

Set

Lighting

| ARTIFICIAL THINGS: DAVE |
|-------------------------|
|                         |
| DESIGN COLOUR           |
| TEXTILE                 |
| FIT                     |
| ' ''                    |

| DESIGN  |  |
|---------|--|
| COLOUR  |  |
| TEXTILE |  |
| FIT     |  |

| DESIGN   |  |
|----------|--|
| COLOUR   |  |
| MATERIAL |  |