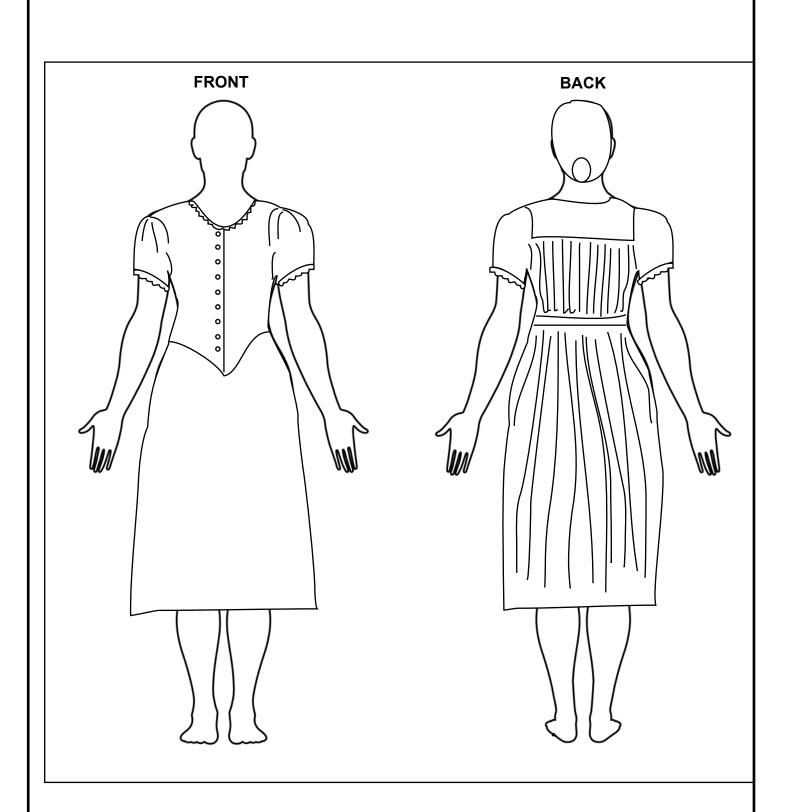

# **SHADOWS: MOTHER**

| DESIGN  |  |
|---------|--|
| COLOUR  |  |
| TEXTILE |  |
| FIT     |  |

| DESIGN  |  |
|---------|--|
| COLOUR  |  |
| TEXTILE |  |
| FIT     |  |