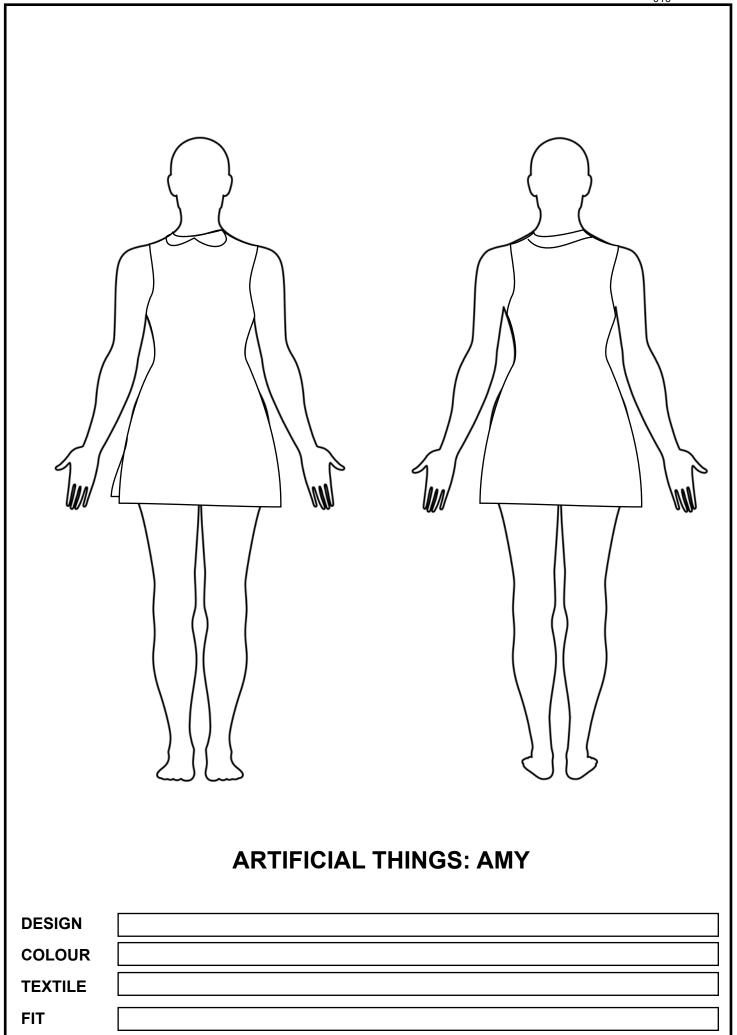

## **Artificial Things**

Costume

Set

Lighting

| ARTIFICIAL THINGS: DAVE |
|-------------------------|
|                         |
| DESIGN COLOUR           |
| TEXTILE                 |
| FIT                     |
| ' ''                    |

| DESIGN  |  |
|---------|--|
| COLOUR  |  |
| TEXTILE |  |
| FIT     |  |

| DESIGN   |  |
|----------|--|
| COLOUR   |  |
| MATERIAL |  |