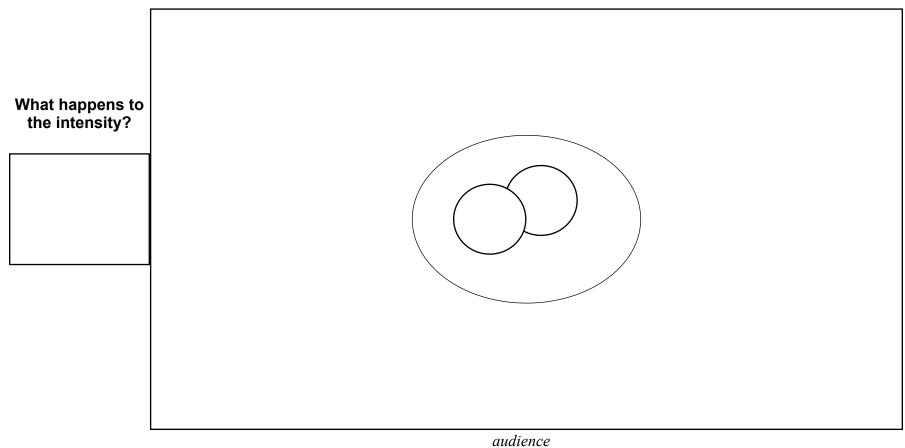

| What happens to rectangle 2 towards the end? |          |
|----------------------------------------------|----------|
|                                              | audience |

| T ype of light               |  |
|------------------------------|--|
| W here it shines from and to |  |
| I ntensity                   |  |
| C olour                      |  |