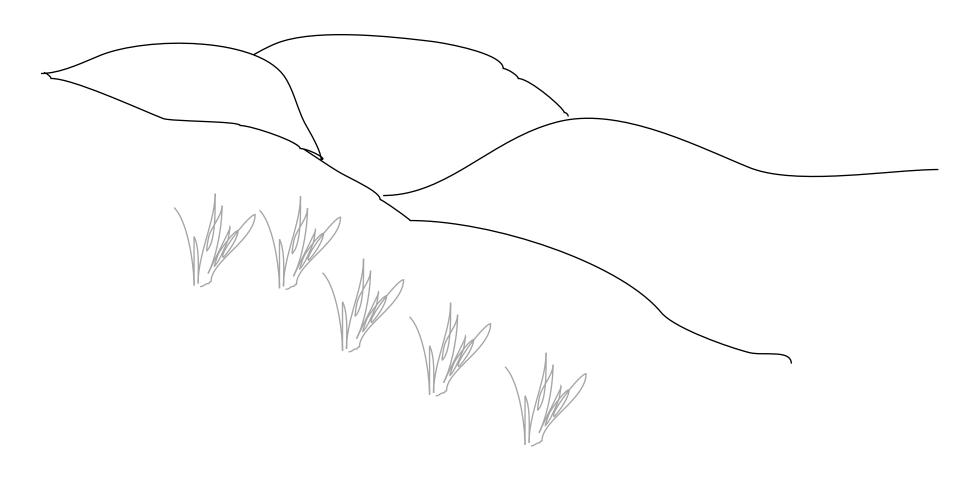

## WITHIN HER EYES SET 5: THE HILLSIDE

| DESIGN   |  |
|----------|--|
| COLOUR   |  |
| MATERIAL |  |

| DESIGN   |  |
|----------|--|
| COLOUR   |  |
| MATERIAL |  |
| WAIERIAL |  |