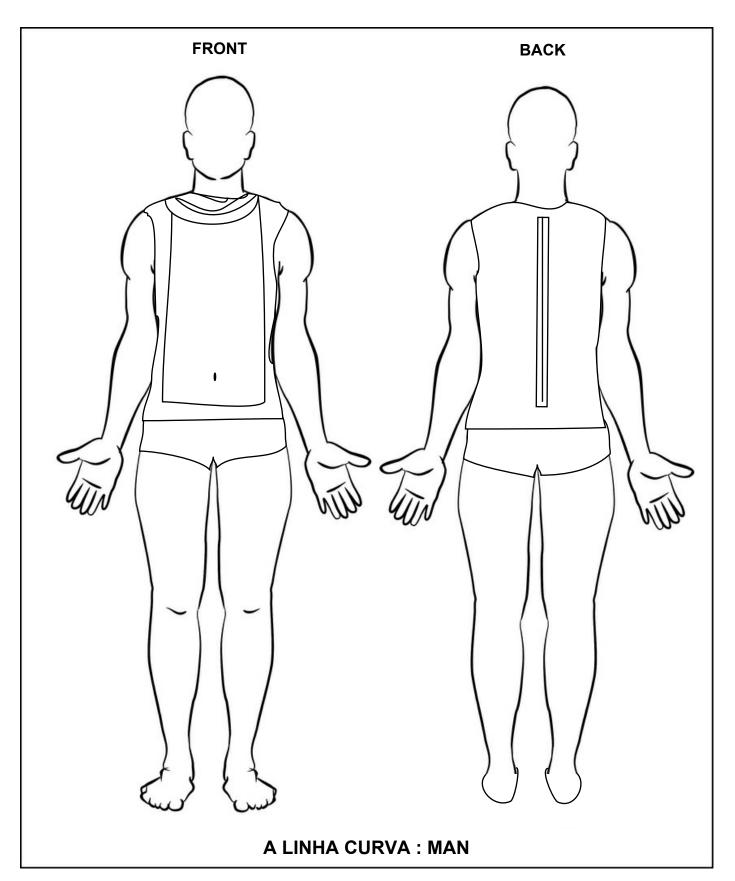

## **Artificial Things**

Costume

Set

Lighting

| ARTIFICIAL THINGS: DAVE |
|-------------------------|
|                         |
| DESIGN COLOUR           |
| TEXTILE                 |
| FIT                     |
| ' ''                    |

| DESIGN  |  |
|---------|--|
| COLOUR  |  |
| TEXTILE |  |
| FIT     |  |

| DESIGN   |  |
|----------|--|
| COLOUR   |  |
| MATERIAL |  |