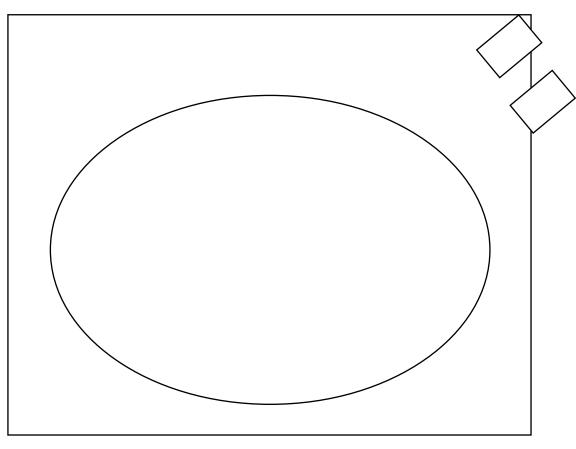

The arrows indicate moving lights. Where do they move from and to? audience

**EofE: LIGHTING** 

**GENESIS: 2** 

| T ype of light               |  |
|------------------------------|--|
| W here it shines from and to |  |
| I ntensity                   |  |
| C olour                      |  |