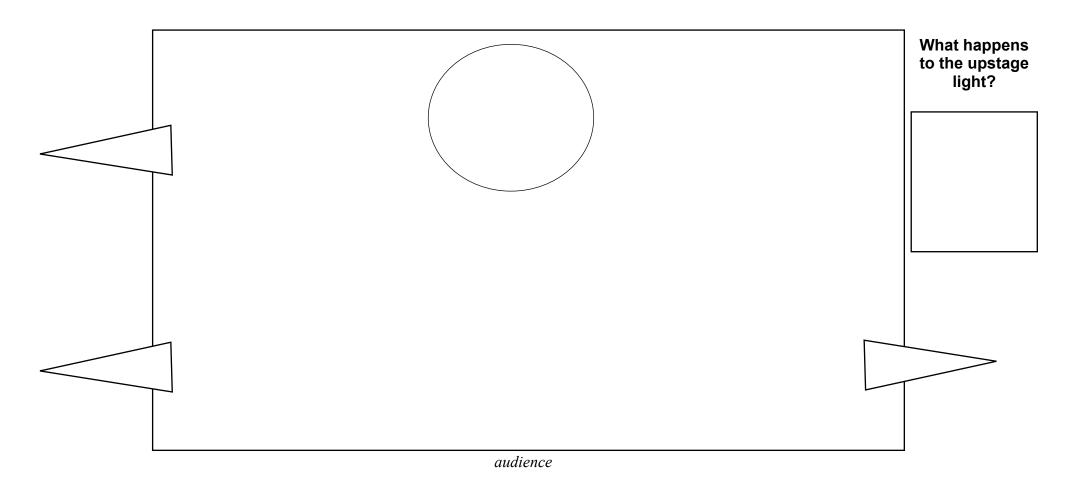

#### **OPENING**

| T ype of light               |  |
|------------------------------|--|
| W here it shines from and to |  |
| I ntensity                   |  |
| C olour                      |  |

| Describe the shape of the design |  |  |  |
|----------------------------------|--|--|--|
|                                  |  |  |  |