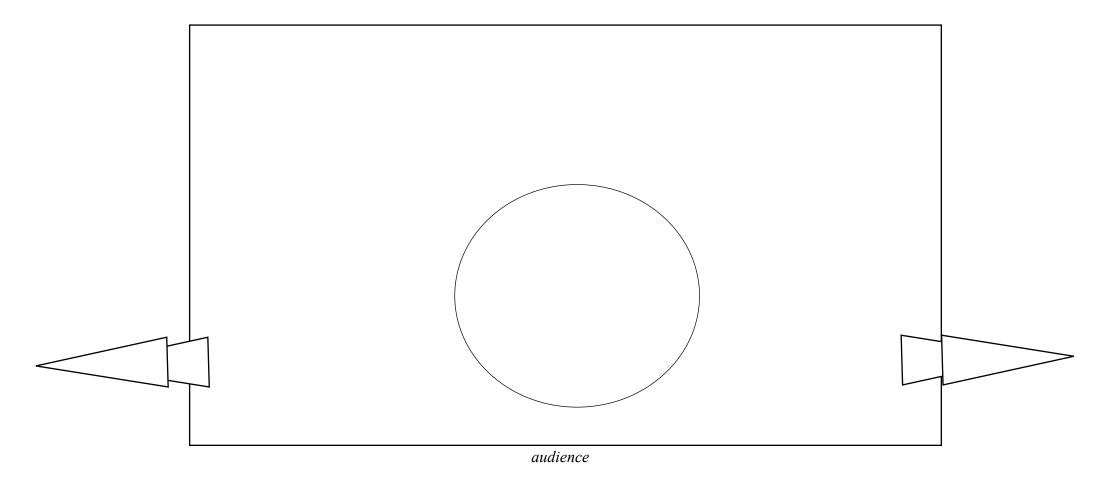

## **A LINHA CURVA: LIGHTING**

LIRIS - 1st motif

| T ype of light               |  |
|------------------------------|--|
| W here it shines from and to |  |
| I ntensity                   |  |
| C olour                      |  |