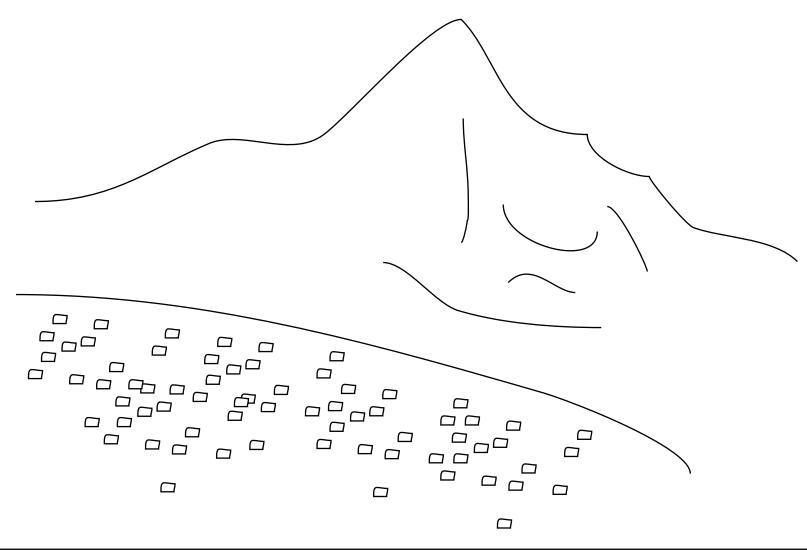

## WITHIN HER EYES SET 3: A FIELD

| DESIGN   |  |
|----------|--|
| COLOUR   |  |
| MATERIAL |  |
|          |  |