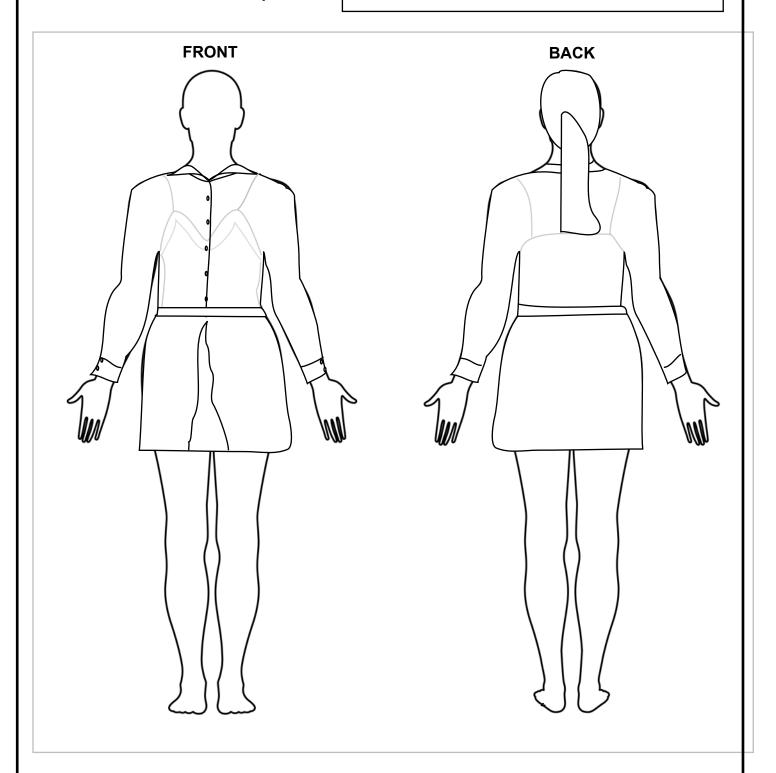

# Within Her Eyes

Costume

Set

Lighting

Is the collar of the blouse always underdone? Describe & explain.

# **WITHIN HER EYES: WOMAN**

| DESIGN         |  |
|----------------|--|
|                |  |
| COLOUR         |  |
|                |  |
| <b>TEXTILE</b> |  |
|                |  |
| CIT.           |  |