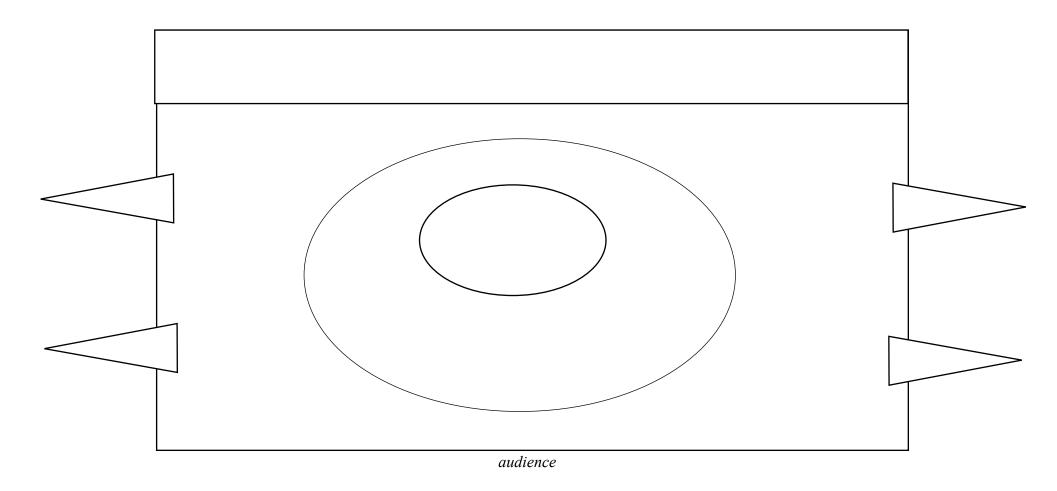

The arrows indicate moving lights. Where do they move from and to? audience

**EofE: LIGHTING** 

**GENESIS: 2** 

| T ype of light               |  |
|------------------------------|--|
| W here it shines from and to |  |
| I ntensity                   |  |
| C olour                      |  |