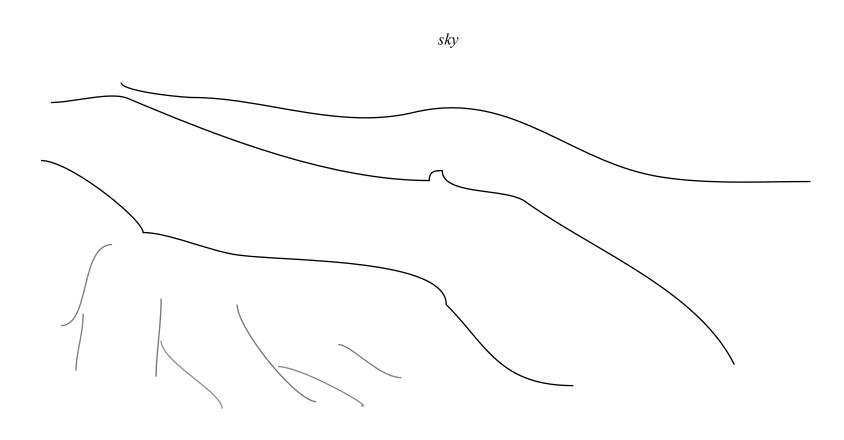

#### WITHIN HER EYES SET 7: THE ROCKFACE

| DESIGN   |  |
|----------|--|
| COLOUR   |  |
|          |  |
| MATERIAL |  |