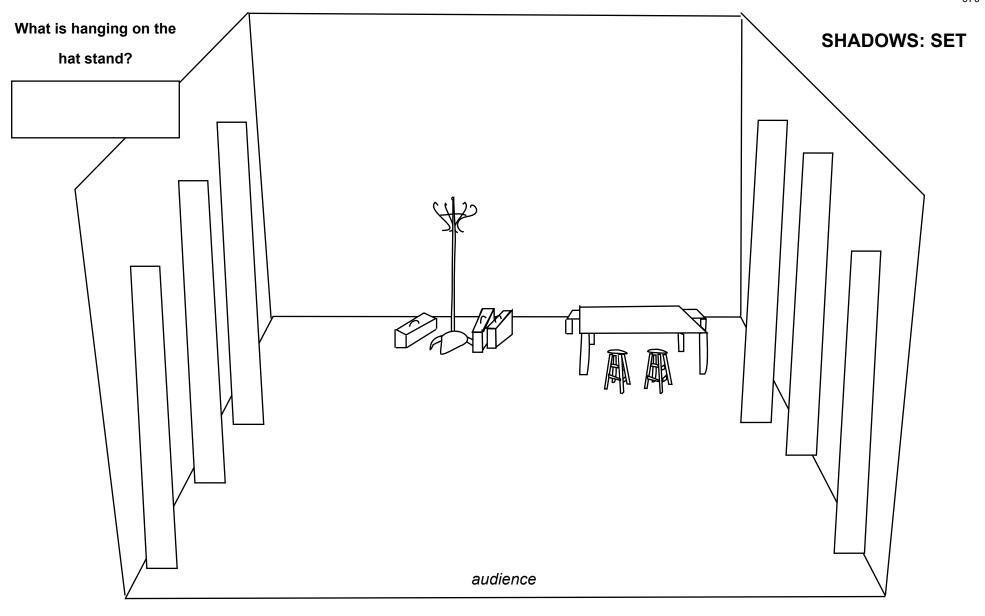

# **Shadows**

Costume

Set

Lighting

| DESIGN  |  |
|---------|--|
| COLOUR  |  |
| TEXTILE |  |
| FIT     |  |