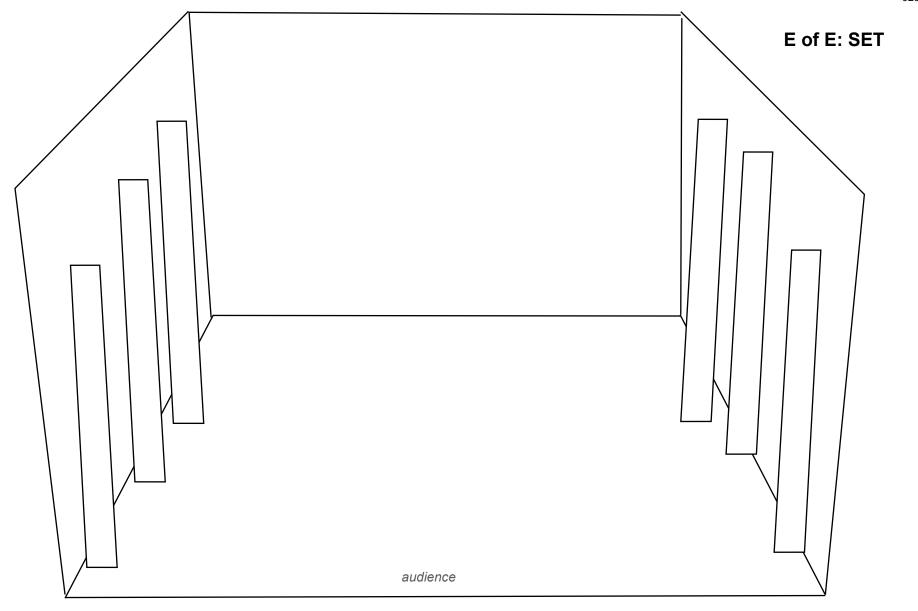

## **Emancipation of Expressionism**

Costume

Set

Lighting

| DESIGN  |  |
|---------|--|
| COLOUR  |  |
| TEXTILE |  |
| FIT     |  |

| DESIGN   |  |
|----------|--|
| COLOUR   |  |
| MATERIAL |  |

**EofE: LIGHTING** 

The arrows indicate moving lights. Where do they move from and to? audience

**EofE: LIGHTING** 

**GENESIS: 2** 

| T ype of light               |  |
|------------------------------|--|
| W here it shines from and to |  |
| I ntensity                   |  |
| C olour                      |  |