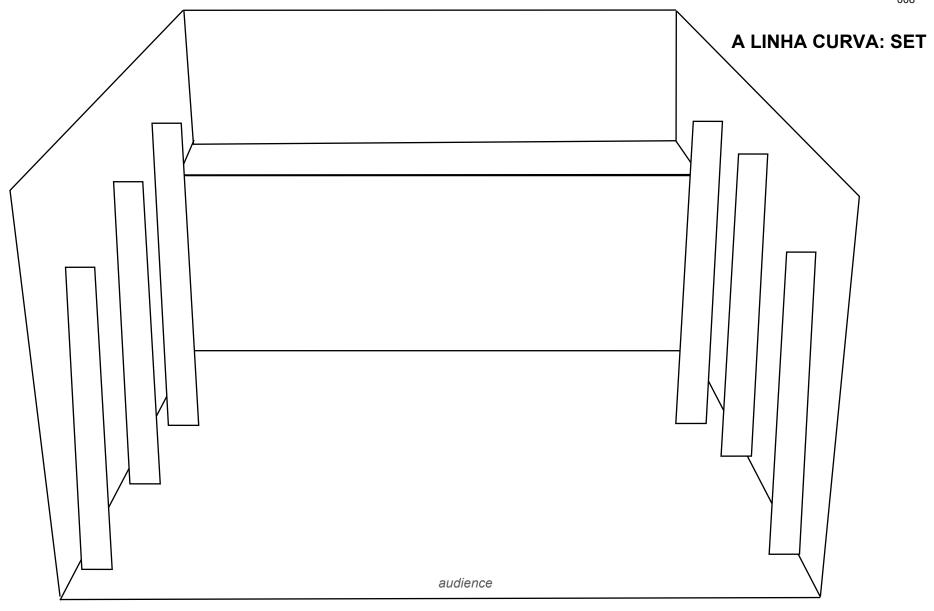

## **A LINHA CURVA: LIGHTING**

#### **OPENING**

| T ype of light               |  |
|------------------------------|--|
| W here it shines from and to |  |
| I ntensity                   |  |
| C olour                      |  |

| Describe the shape of the design |  |  |  |
|----------------------------------|--|--|--|
|                                  |  |  |  |