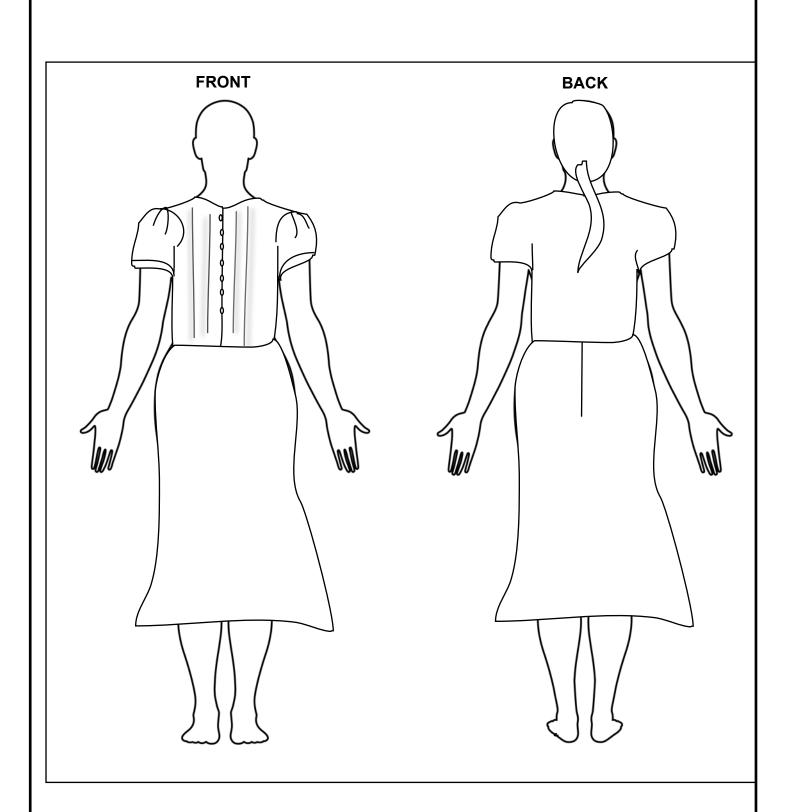

# **SHADOWS: DAUGHTER**

| DESIGN  |  |
|---------|--|
|         |  |
| COLOUR  |  |
|         |  |
| TEXTILE |  |
|         |  |
| FIT     |  |

| DESIGN   |  |
|----------|--|
| COLOUR   |  |
| MATERIAL |  |