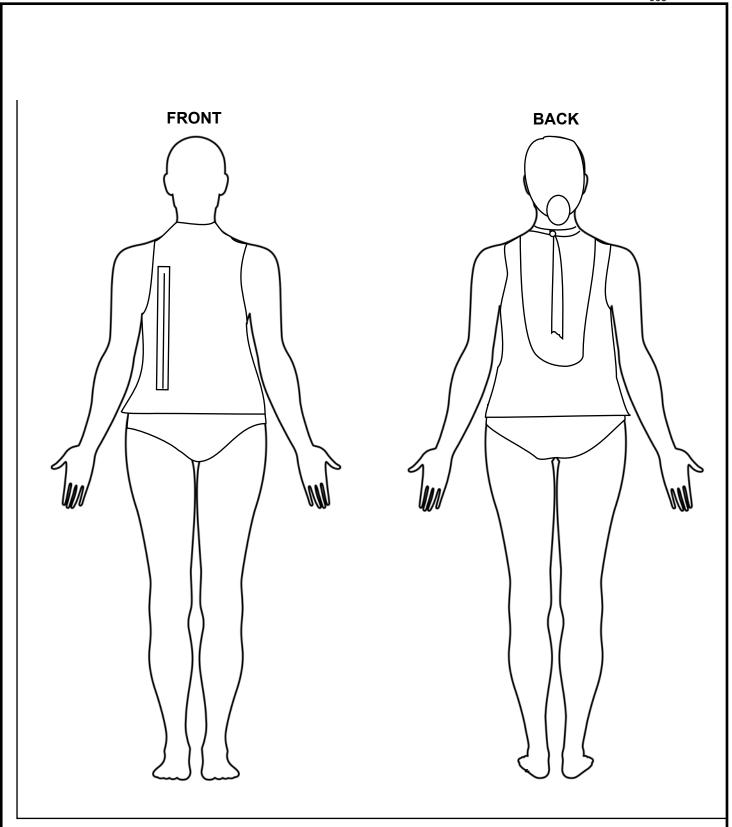

## A LINHA CURVA: WOMAN

| DESIGN  |  |
|---------|--|
| COLOUR  |  |
|         |  |
| TEXTILE |  |
| FIT     |  |
|         |  |

## A LINHA CURVA: WOMAN

| DESIGN  |  |
|---------|--|
| COLOUR  |  |
| TEXTILE |  |
| FIT     |  |

| DESIGN  |  |
|---------|--|
| COLOUR  |  |
| TEXTILE |  |
| FIT     |  |

| DESIGN  |  |
|---------|--|
| COLOUR  |  |
| TEXTILE |  |
| FIT     |  |

| DESIGN   |  |
|----------|--|
| COLOUR   |  |
| MATERIAL |  |