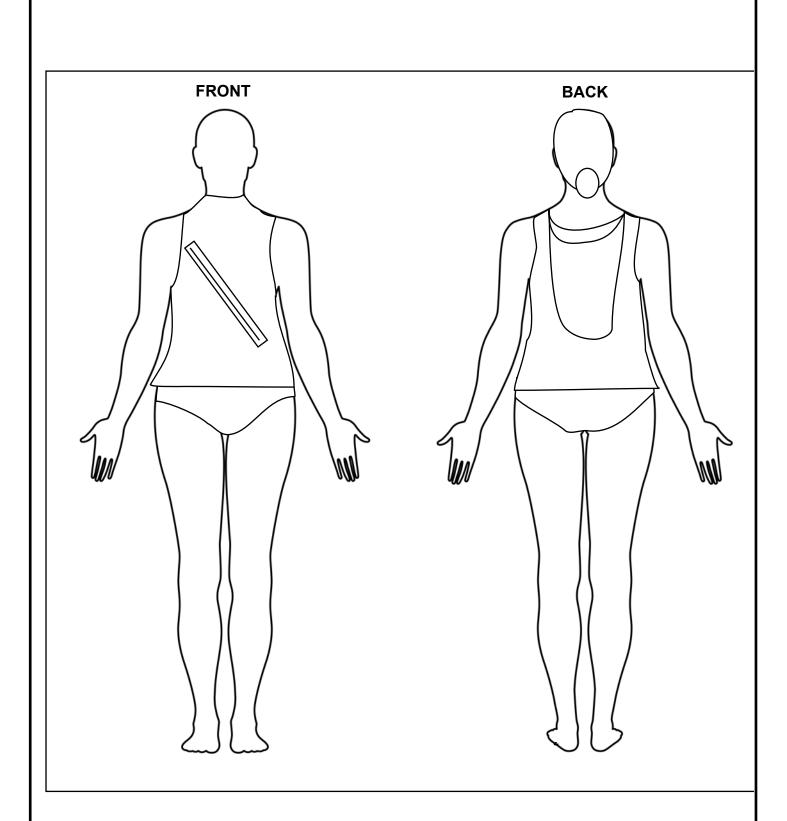

## A LINHA CURVA: WOMAN

| DESIGN  |  |
|---------|--|
| COLOUR  |  |
|         |  |
| TEXTILE |  |
| FIT     |  |
|         |  |

## A LINHA CURVA: WOMAN

| DESIGN  |  |
|---------|--|
| COLOUR  |  |
| TEXTILE |  |
| FIT     |  |

| DESIGN  |  |
|---------|--|
| COLOUR  |  |
| TEXTILE |  |
| FIT     |  |

| DESIGN  |  |
|---------|--|
| COLOUR  |  |
| TEXTILE |  |
| FIT     |  |

| DESIGN   |  |
|----------|--|
| COLOUR   |  |
| MATERIAL |  |