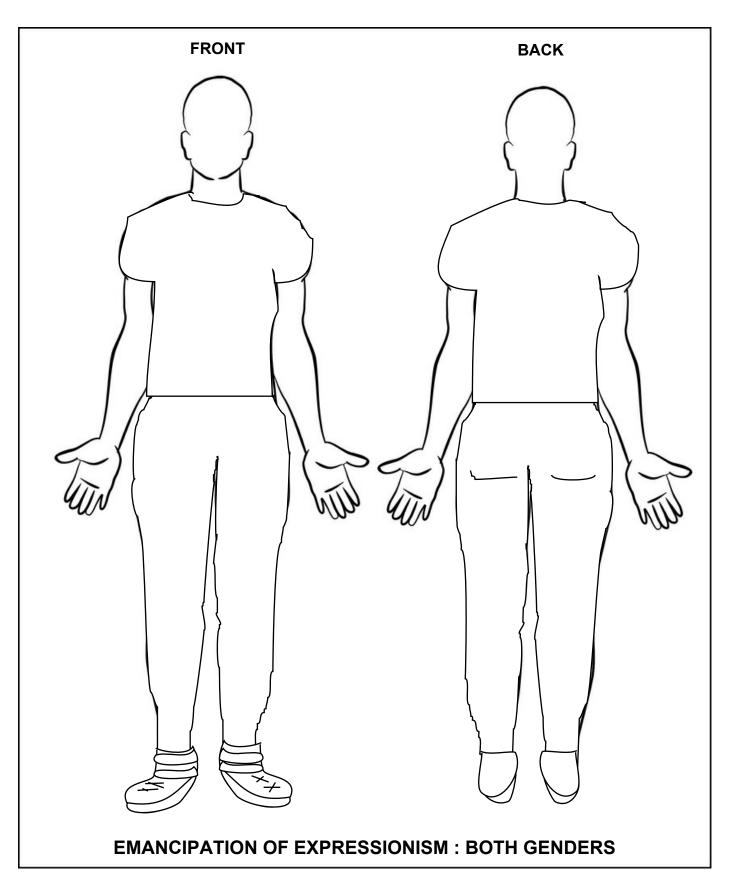

## **Emancipation of Expressionism**

Costume

Set

Lighting

| DESIGN  |  |
|---------|--|
| COLOUR  |  |
| TEXTILE |  |
| FIT     |  |

| DESIGN   |  |
|----------|--|
| COLOUR   |  |
| MATERIAL |  |

**EofE: LIGHTING** 