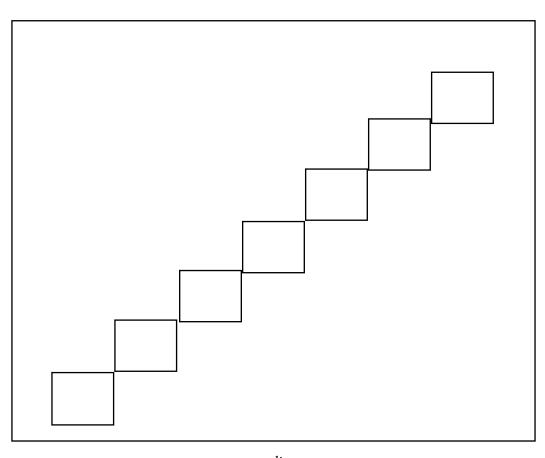

| What happens to rectangle 2 towards the end? |          |
|----------------------------------------------|----------|
|                                              | audience |

| T ype of light               |  |
|------------------------------|--|
| W here it shines from and to |  |
| I ntensity                   |  |
| C olour                      |  |