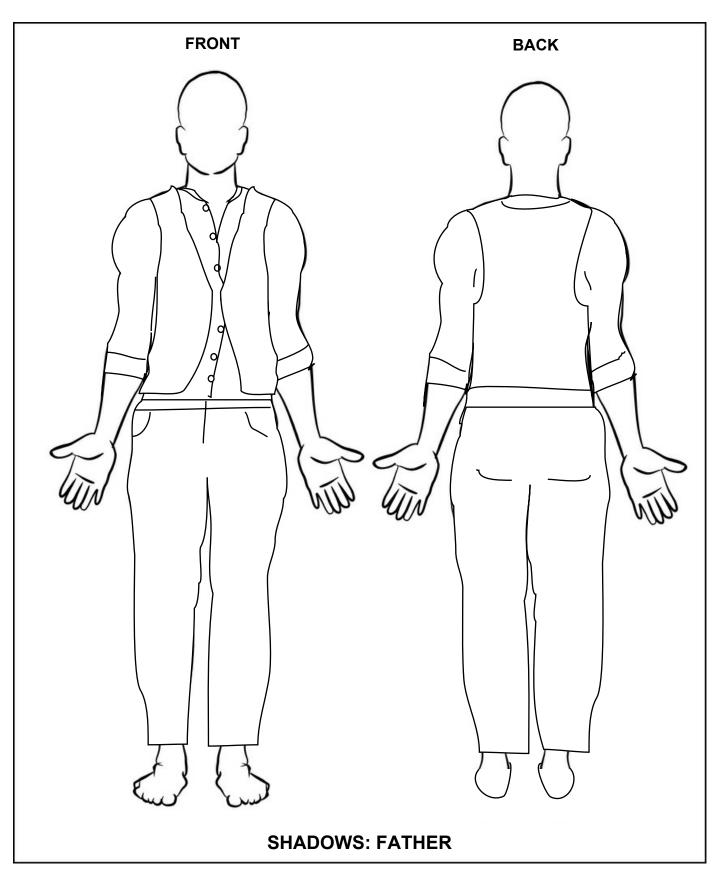

# **Shadows**

Costume

Set

Lighting

| DESIGN  |  |
|---------|--|
| COLOUR  |  |
| TEXTILE |  |
| FIT     |  |