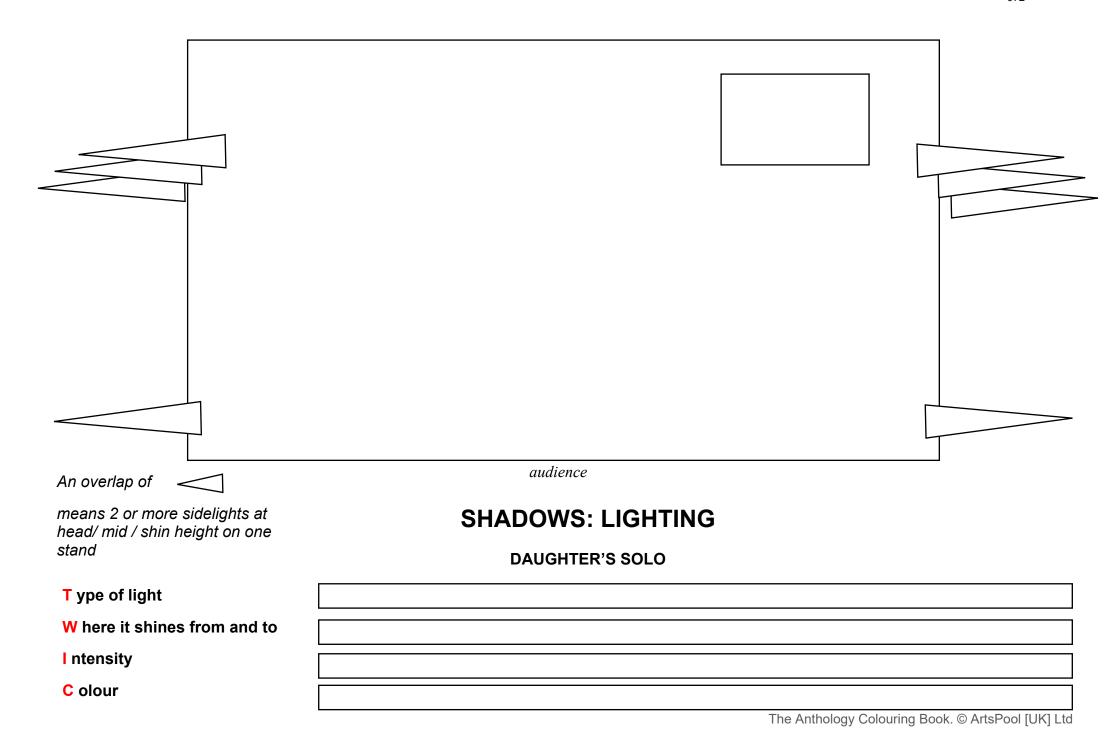

### **SHADOWS: LIGHTING**

## **SON SOLO**

| T ype of light               |  |
|------------------------------|--|
| W here it shines from and to |  |
| I ntensity                   |  |
| C olour                      |  |