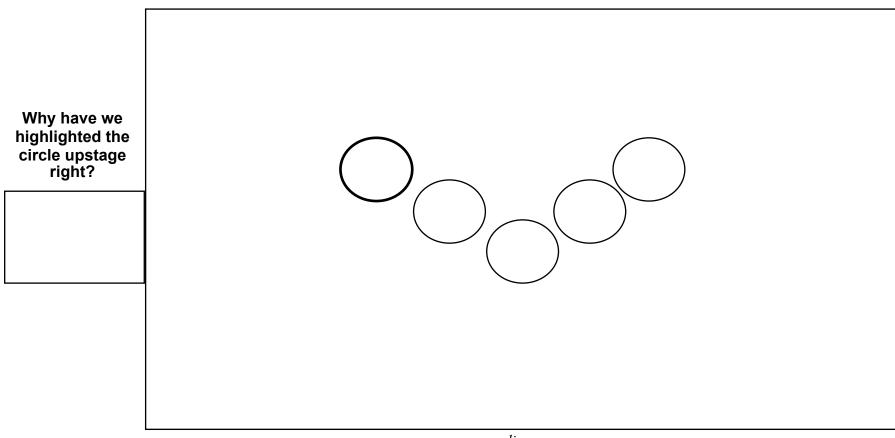

#### **OPENING**

| T ype of light               |  |
|------------------------------|--|
| W here it shines from and to |  |
| I ntensity                   |  |
| C olour                      |  |

| Describe the shape of the design |  |  |  |
|----------------------------------|--|--|--|
|                                  |  |  |  |