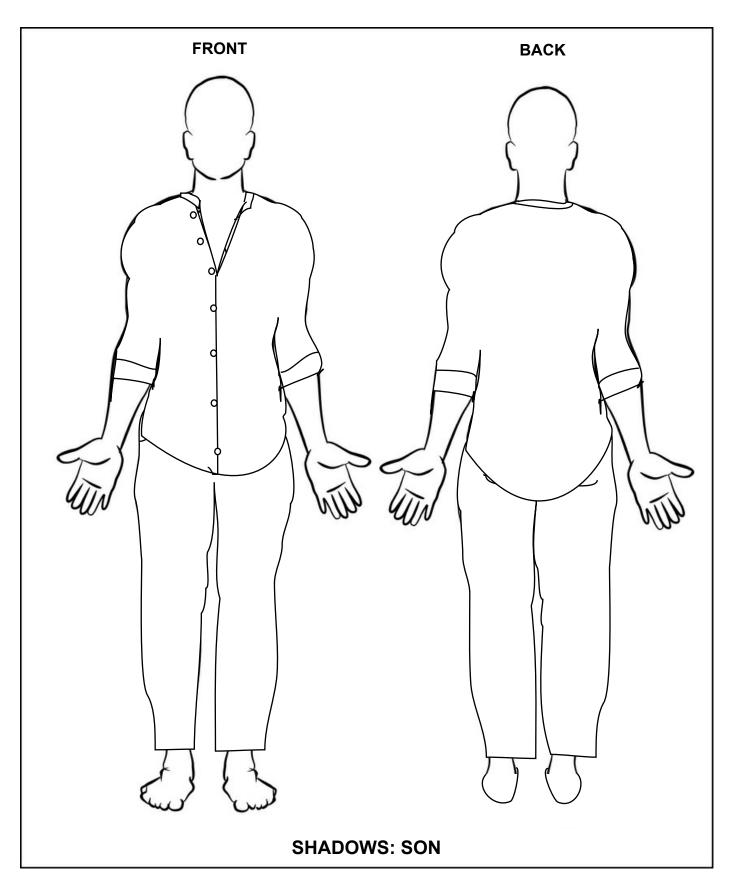

# **Shadows**

Costume

Set

Lighting

| DESIGN  |  |
|---------|--|
| COLOUR  |  |
| TEXTILE |  |
| FIT     |  |