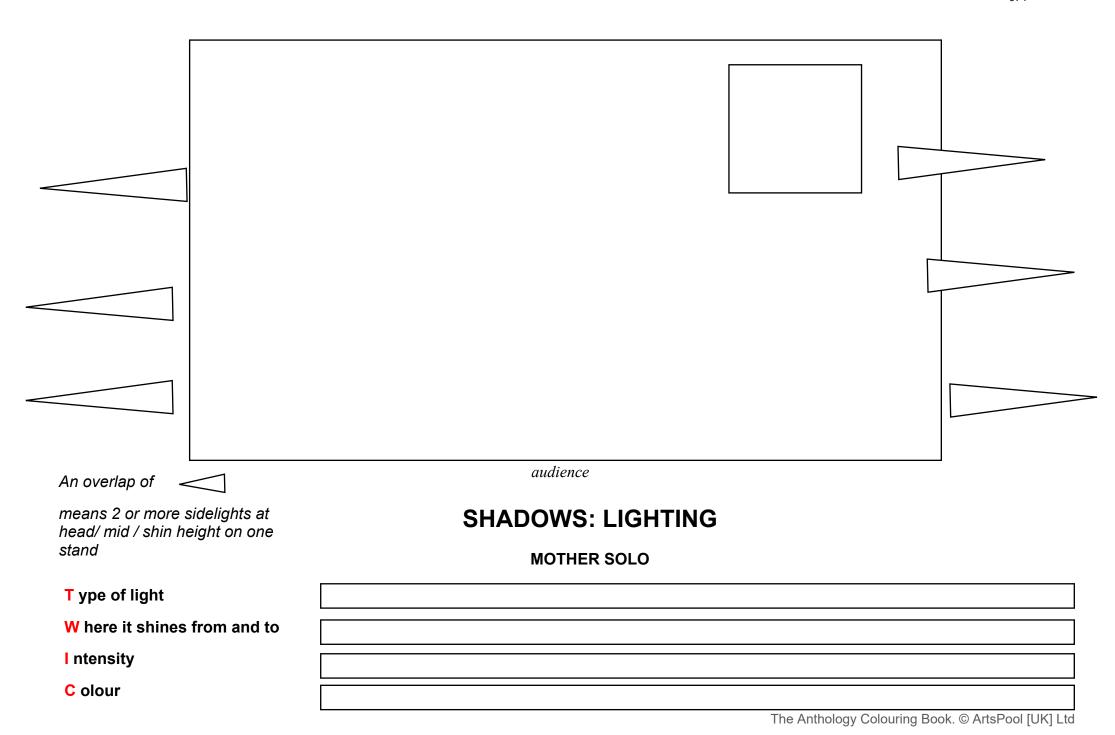

### **SHADOWS: LIGHTING**

#### **OPENING**

| T ype of light               |  |
|------------------------------|--|
| W here it shines from and to |  |
| I ntensity                   |  |
| C olour                      |  |