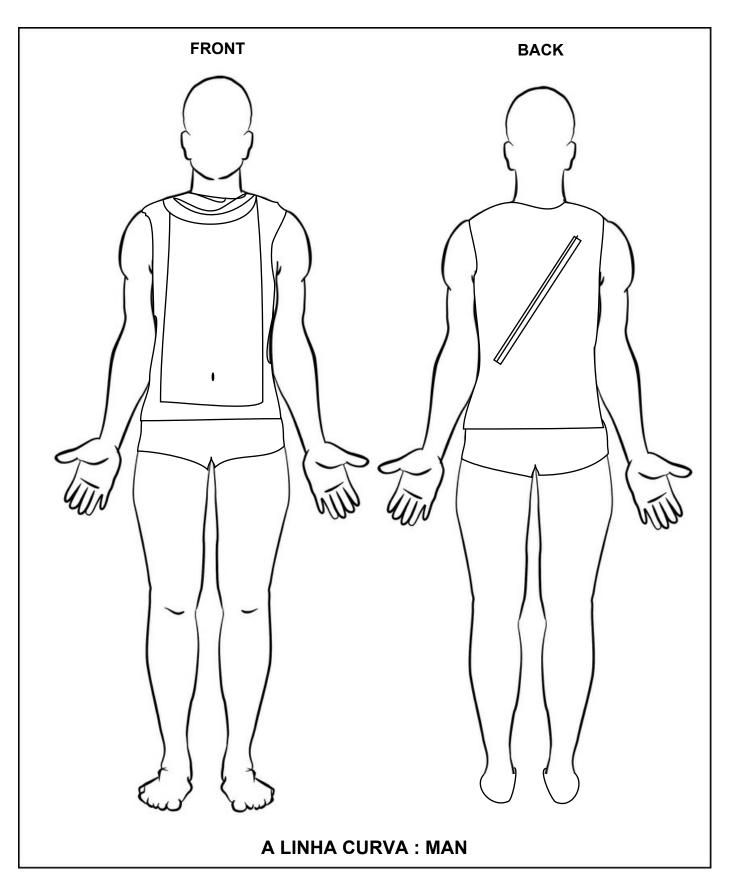

## **A Linha Curva**

Costume

Set

Lighting

## A LINHA CURVA: WOMAN

| DESIGN  |  |
|---------|--|
| COLOUR  |  |
|         |  |
| TEXTILE |  |
| FIT     |  |
|         |  |

| DESIGN   |  |
|----------|--|
| COLOUR   |  |
| MATERIAL |  |