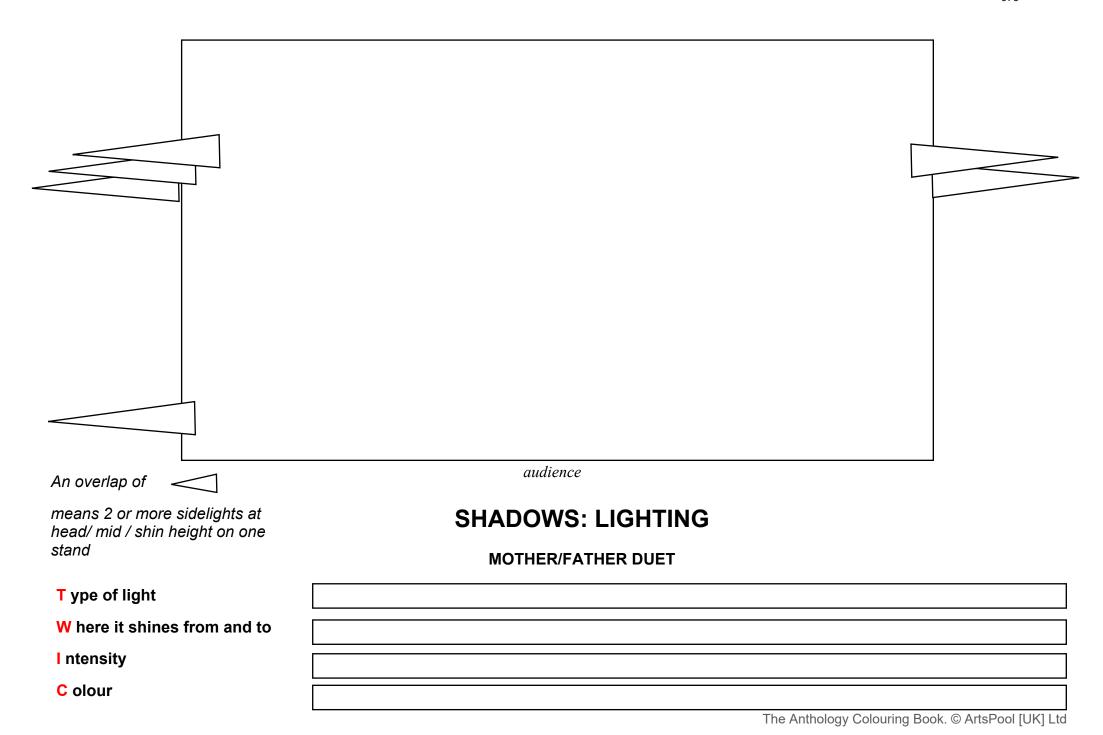

# **SHADOWS: LIGHTING**

## **SON SOLO**

| T ype of light               |  |
|------------------------------|--|
| W here it shines from and to |  |
| I ntensity                   |  |
| C olour                      |  |