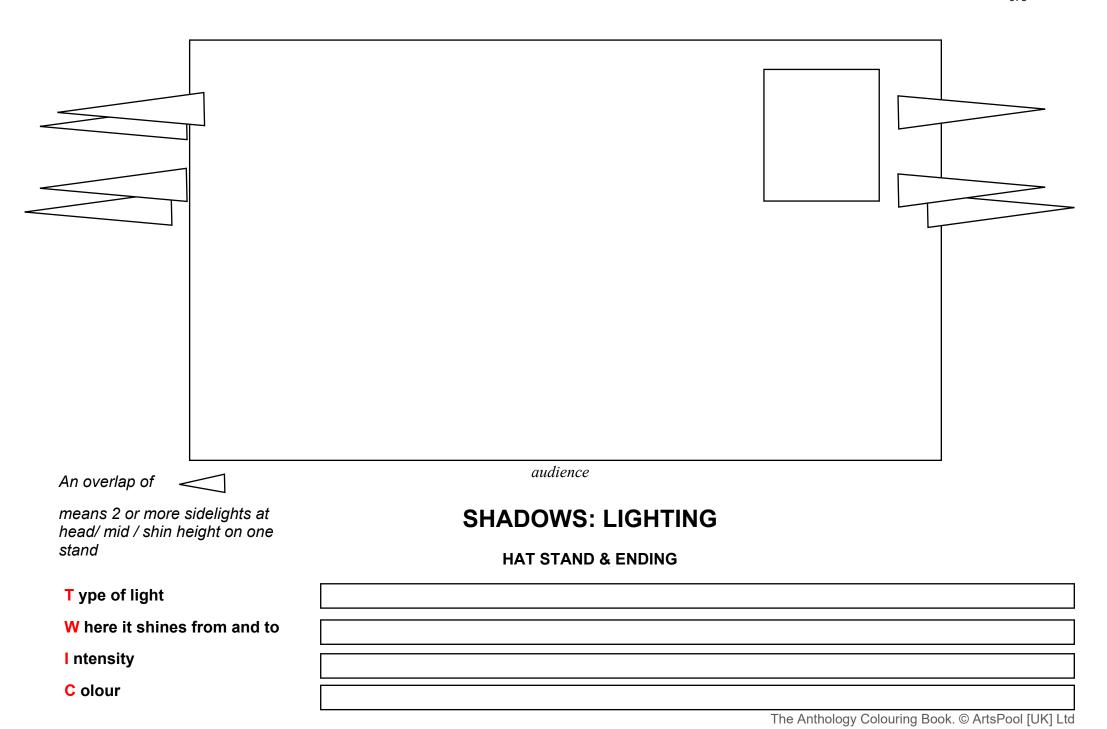

### **SHADOWS: LIGHTING**

#### **OPENING**

| T ype of light               |  |
|------------------------------|--|
| W here it shines from and to |  |
| I ntensity                   |  |
| C olour                      |  |

# **SHADOWS: LIGHTING**

## **SON SOLO**

| T ype of light               |  |
|------------------------------|--|
| W here it shines from and to |  |
| I ntensity                   |  |
| C olour                      |  |