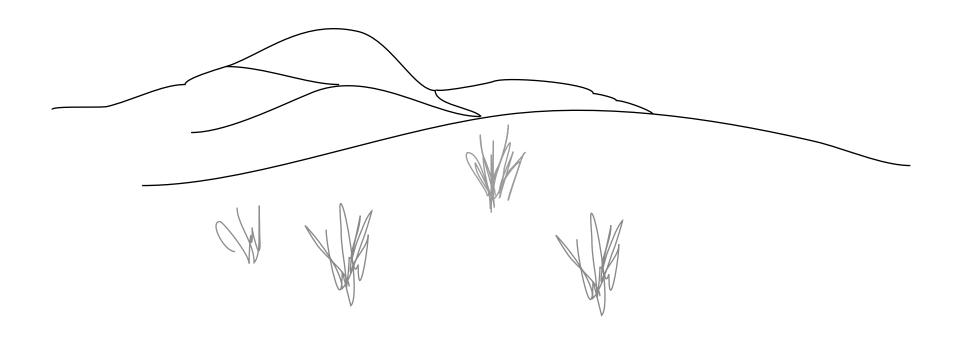

## WITHIN HER EYES SET 5: THE HILLSIDE

| DESIGN   |  |
|----------|--|
| COLOUR   |  |
| MATERIAL |  |

| DESIGN   |  |
|----------|--|
| COLOUR   |  |
| MATERIAL |  |
| WAIERIAL |  |