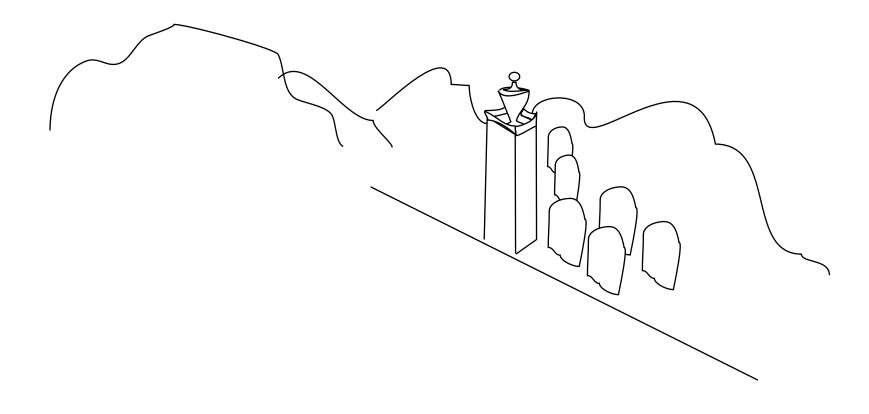

# WITHIN HER EYES SET 2: A GRAVEYARD

| DESIGN   |  |
|----------|--|
| COLOUR   |  |
| MATERIAL |  |