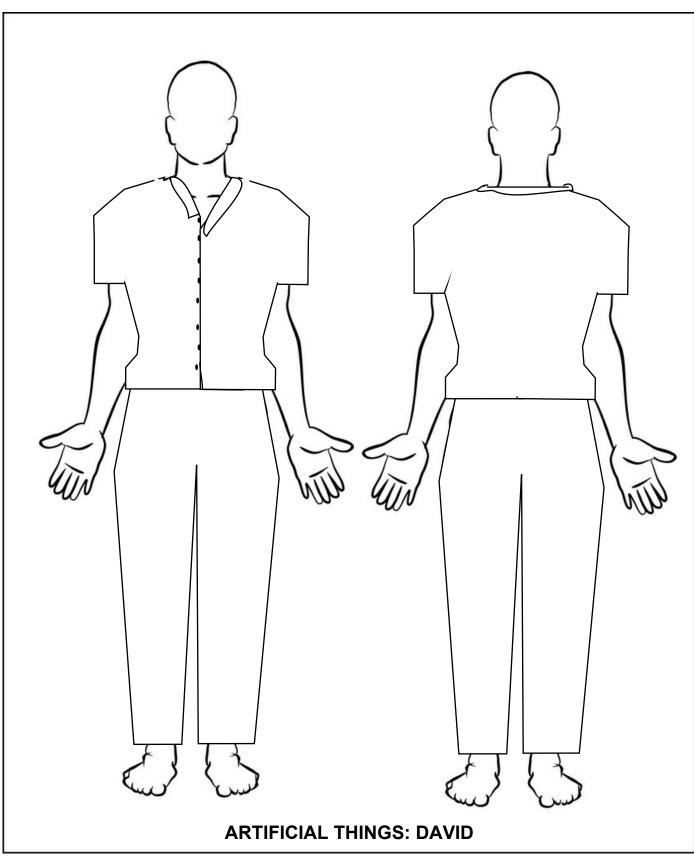

## **Artificial Things**

Costume

Set

Lighting

| ARTIFICIAL THINGS: DAVE |
|-------------------------|
|                         |
| DESIGN COLOUR           |
| TEXTILE                 |
| FIT                     |
| ' ''                    |

| DESIGN  |  |
|---------|--|
| COLOUR  |  |
| TEXTILE |  |
| FIT     |  |

| DESIGN   |  |
|----------|--|
| COLOUR   |  |
| MATERIAL |  |