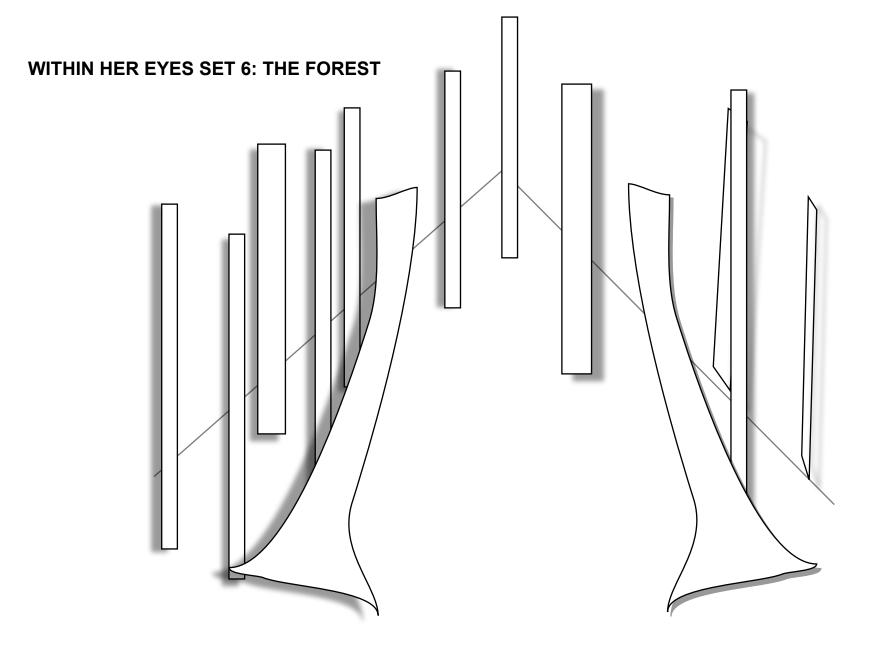

#### WITHIN HER EYES SET 7: THE ROCKFACE

| DESIGN   |  |
|----------|--|
| COLOUR   |  |
|          |  |
| MATERIAL |  |